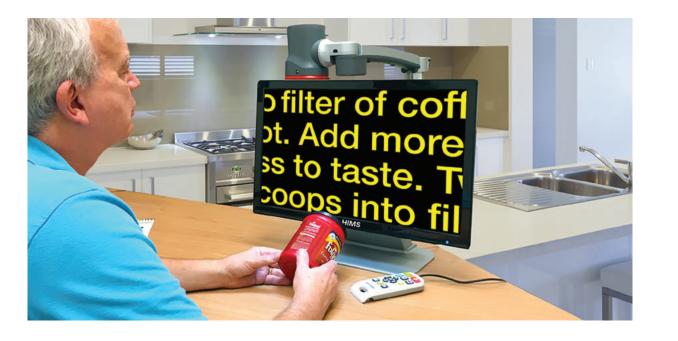

#### **Built-in OCR and TTS**

GoVision's intuitive wired remote makes it easy to capture and recognize printed text, which can be read aloud immediately or saved for later use.

#### **Document Magnifier and Video Player**

Unique to GoVision is its built-in File browser and innovative Viewer application. View and magnify documents, photos and videos directly from a USB flash drive.