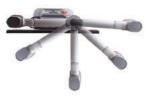

#### **GoVision Goes Where You Go!**

Transporting GoVision from home to school or work is easy. Simply rotate the camera arm and camera head so they are parallel to the screen, then raise a single lever to lower them into position.