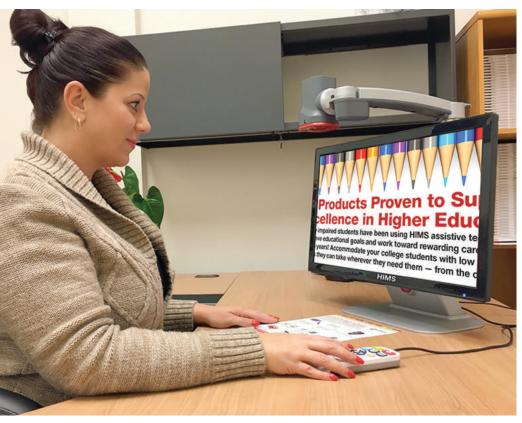

#### Productivity Magnified: Look, Listen and Play

Look

display.

#### Listen

Play

Simply capture Open and read images and OCR documents aloud, recognizes the text, view images, even then reads it using play videos via the built-in TTS thumb drive and voices while the change the color, text is highlighted text size and on the visual contrast.

## GoVision at a glance

GoVision is a 24 inch electronic magnifier designed for low vision users. It offers near, distance and self-viewing modes, enabling you to clearly expand your view of any object you want to see. GoVision also features a built-in document and media viewer, OCR(Optical Character Recognition) and TTS (Text-To-Speech).