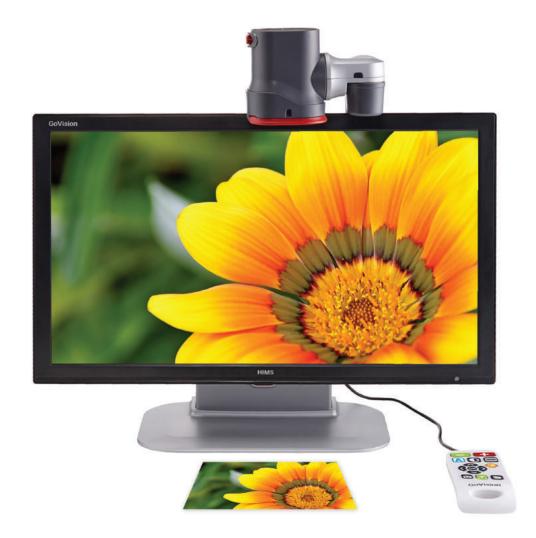

## GoVision

Enlarge your view, expand your world

HIMS

Increase your focus, Magnify your productivity!

www.himsintl.com E-mail: hims@himsintl.com

# Increase your focus, Magnify your productivity!

• Transportable Read, Write and Distance Video Magnifier with 24" LCD, Built-in OCR and USB Port.

## GoVision at a glance

GoVision is a 24 inch electronic magnifier designed for low vision users. It offers near, distance and self-viewing modes, enabling you to clearly expand your view of any object you want to see. GoVision also features a built-in document and media viewer, OCR(Optical Character Recognition) and TTS (Text-To-Speech).

#### **Blurry free image and Natural Color**

Designed to preserve one's vision, GoVision displays a blurry free magnified image with vibrant, true-to-life coloring.

#### 3-in-1 camera for Near, Self, and Distance View modes

GoVision ensures a clear image whether viewing text or photos in front of you, a presentation at a distance, or viewing your own beautiful visage.