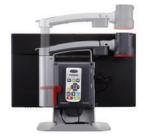

# Increase your focus, Magnify your productivity!

• Transportable Read, Write and Distance Video Magnifier with 24" LCD, Built-in OCR and USB Port.

## GoVision at a glance

GoVision is a 24 inch electronic magnifier designed for low vision users. It offers near, distance and self-viewing modes, enabling you to clearly expand your view of any object you want to see. GoVision also features a built-in document and media viewer, OCR(Optical Character Recognition) and TTS (Text-To-Speech).