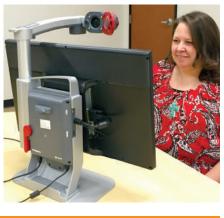

#### **GoVision Goes Where You Go!**

Transporting GoVision from home to school or work is easy. Simply rotate the camera arm and camera head so they are parallel to the screen, then raise a single lever to lower them into position.