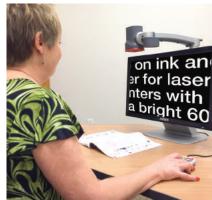

#### **Blurry free image and Natural Color**

Designed to preserve one's vision, GoVision displays a blurry free magnified image with vibrant, true-to-life coloring.

#### 3-in-1 camera for Near, Self, and Distance View modes

GoVision ensures a clear image whether viewing text or photos in front of you, a presentation at a distance, or viewing your own beautiful visage.